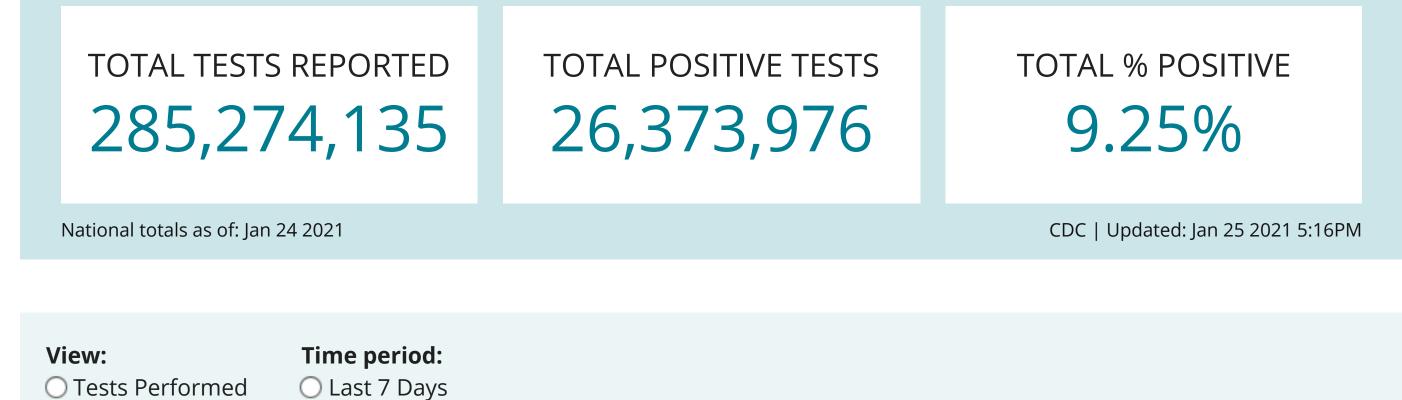

# CDC COVID Data Tracker

Maps, charts, and data provided by the CDC, updated daily by 8 pm ET  $^{\dagger}$ 

| Case Trends - | Vaccinations - | County View -     | Laboratory -  | Global Cases and Deaths 🔻 | Community Impact - | Unique Populations - | COVID-19 Home |
|---------------|----------------|-------------------|---------------|---------------------------|--------------------|----------------------|---------------|
| PCR Testing   | National Comme | ercial Lab Survey | 10-Site Comme | <u>rcial Lab Survey</u>   |                    |                      |               |

# United States Laboratory Testing

Percent Positive

Last 7 Days
Last 30 Days
All Time