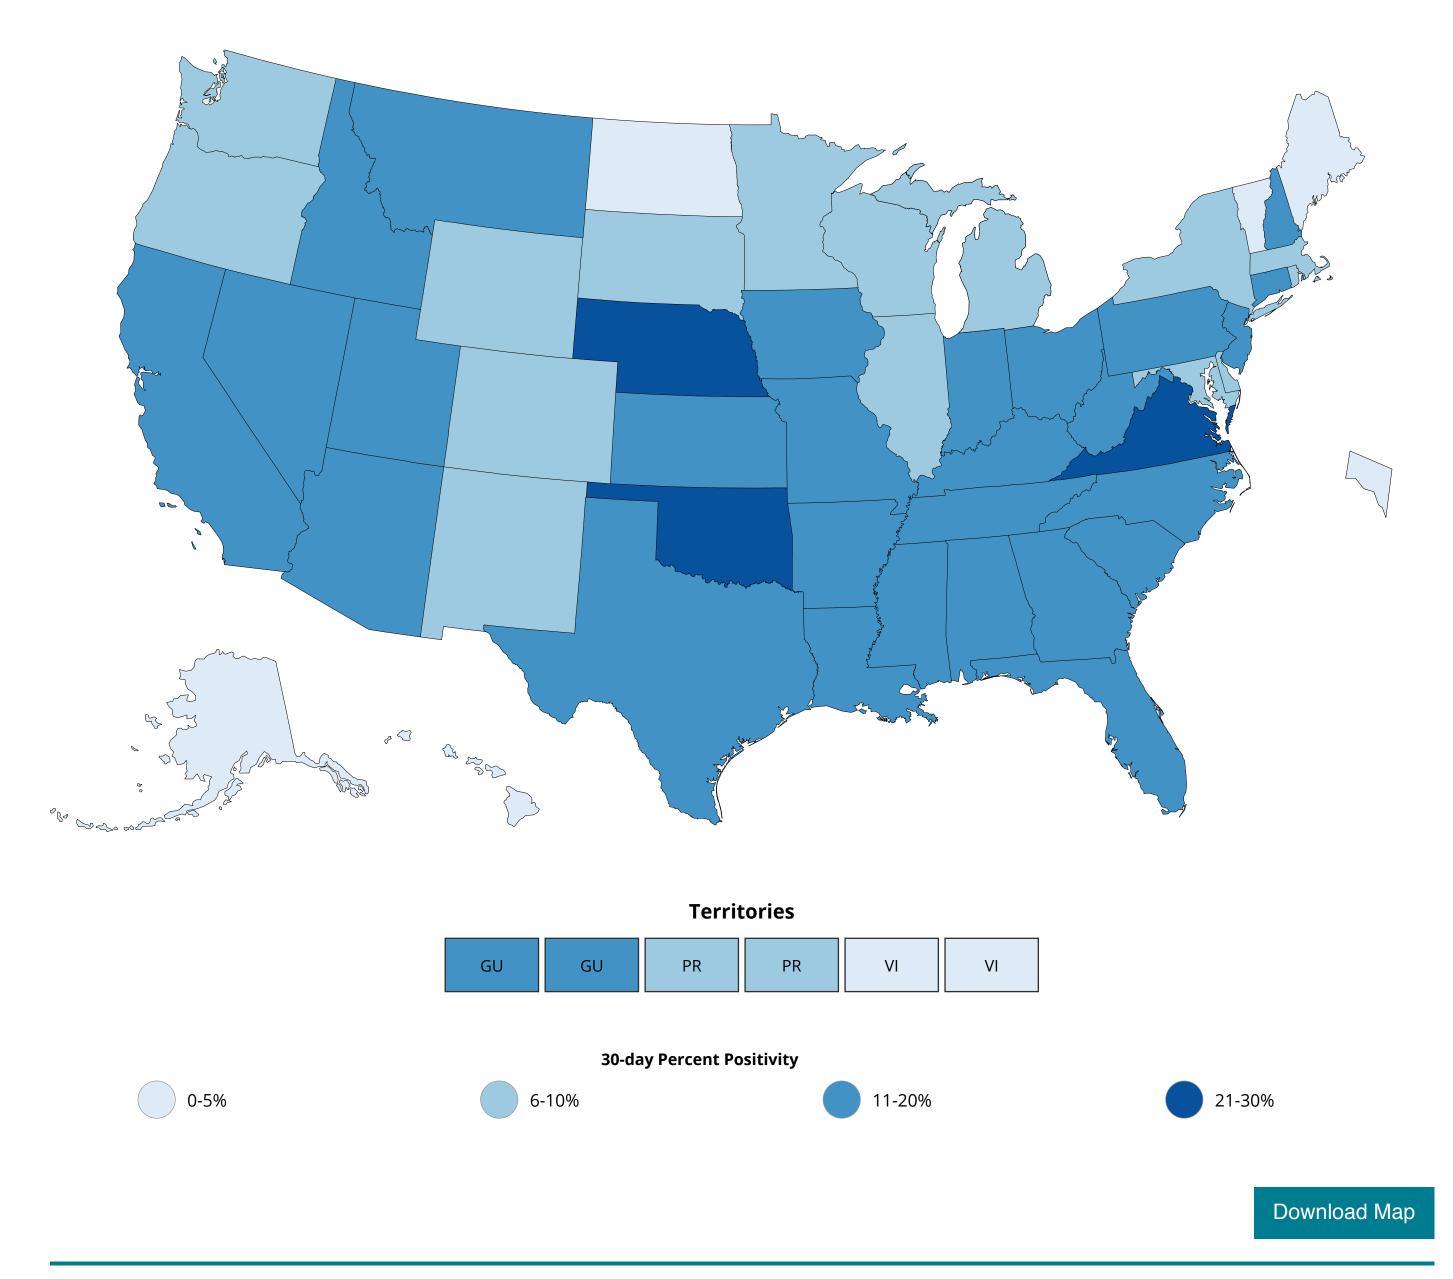

### COVID-19 Viral (RT-PCR) Laboratory Test 30-day Percent Positivity by State/Territory

Data table for COVID-19 Viral (RT-PCR) Laboratory Test 30-day Percent Positivity by State/Territory

11-20%

Kansas

| State 🖨     | 30-day Percent Positivity 🖨 | # Tests Performed Last 30 Days 🖨 |
|-------------|-----------------------------|----------------------------------|
| Nebraska    | 21-30%                      | 166184                           |
| Nebraska    | 21-30%                      | 166184                           |
| Oklahoma    | 21-30%                      | 183374                           |
| Oklahoma    | 21-30%                      | 183374                           |
| Virginia    | 21-30%                      | 1002051                          |
| Virginia    | 21-30%                      | 1002051                          |
| Alabama     | 11-20%                      | 453633                           |
| Alabama     | 11-20%                      | 453633                           |
| Arkansas    | 11-20%                      | 293714                           |
| Arkansas    | 11-20%                      | 293714                           |
| Arizona     | 11-20%                      | 1050706                          |
| Arizona     | 11-20%                      | 1050706                          |
| California  | 11-20%                      | 7347722                          |
| California  | 11-20%                      | 7347722                          |
| Connecticut | 11-20%                      | 849793                           |
| Connecticut | 11-20%                      | 849793                           |
| Florida     | 11-20%                      | 3252403                          |
| Florida     | 11-20%                      | 3252403                          |
| Georgia     | 11-20%                      | 880109                           |
| Georgia     | 11-20%                      | 880109                           |
| Guam        | 11-20%                      | 1176                             |
| Guam        | 11-20%                      | 1176                             |
| lowa        | 11-20%                      | 274809                           |
| lowa        | 11-20%                      | 274809                           |
| Idaho       | 11-20%                      | 139135                           |
| Idaho       | 11-20%                      | 139135                           |
| Indiana     | 11-20%                      | 751493                           |
| Indiana     | 11-20%                      | 751493                           |
| Kansas      | 11-20%                      | 383354                           |
|             |                             |                                  |

383354